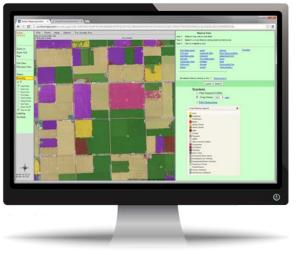

#### Exclusives

Surety<sup>®</sup> Pro goes above and beyond by allowing more Customization and data Management capabilities than the base Surety<sup>®</sup> subscription.

- Save selected or drawn borders by Farm and Field.
  Save & recall field application records.
  Color code and label fields by crop, product, status, etc.
  Receive automatic alerts when a probability of hail has occured on your fields.
  Import FSA field or GPS boundaries.
  Modify existing Forms or create your own using the Forms Designer.
  Import your aerial applicator's As-Applied
  - files to verify the work.
  - Weather\* Coming Soon