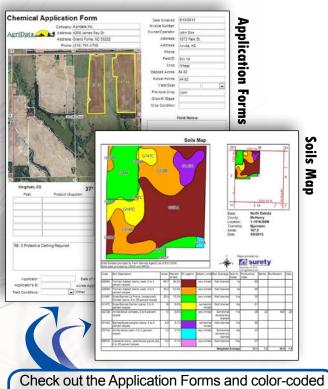

uickly locate fields, evaluate soils, verify acres, view crop history, and print high quality maps.

- Quick & Easy to learn and use!
- Continental United States Coverage
- Canadian Aerial Imagery available in AB, SK, & MB Provinces
- ► FSA (CLU) Field Borders (5/21/2008)
- NRCS Soils Survey Data, CSR/CSR2, IL Bulletin 811, and NCCPI
- Robust Drawing tools
- Current & Past FSA Aerial Imagery
- Advanced Search tools to easily locate fields in seconds.
- ▶ Past Cropping History for a field.
- Generate Shape Files from field and soils boundaries.
- Map-Based Application Forms
- Add **labels** and **symbols** to the map.
- ► FEMA Floodzone information and ovelay
- ► View Year-to-Date **Hail Probability** History for any US location
- ► Have a **Customized Form** created by the AgriData team.



Soils Map for easy-to-interpret information.



#### Exclusives

Surety<sup>®</sup> Pro goes above and beyond by allowing more Customization and data Management capabilities than the base Surety<sup>®</sup> subscription.

- Save selected or drawn borders by Farm and Field.
  Save & recall field application records.
  Color code and label fields by crop, product, status, etc.
  Receive automatic alerts when a probability of hail has occured on your fields.
  Import FSA field or GPS boundaries.
  Modify existing Forms or create your own using the Forms Designer.
  Import your aerial applicator's As-Applied
  - files to verify the work.
  - Weather\* Coming Soon